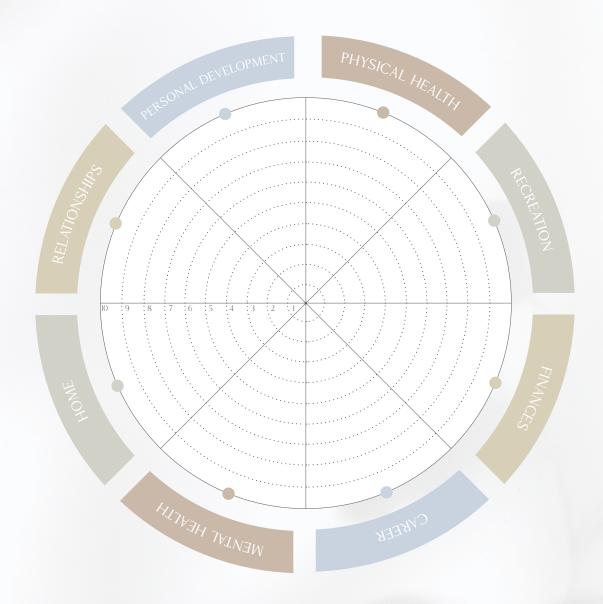

## WHEEL OF LIFE

PHYSICAL HEALTH (exercise, eating well, sleep) RECREATION

(fun, relaxation, interests)

**FINANCES** CAREER MENTAL HEALTH (mindset, emotions)

HOME (safe, comfortable) **RELATIONSHIPS** PERSONAL DEVELOPMENT (spirituality, personal growth)

Score your level of satisfaction in each of the 8 categories of your life. Zero means you are not satisfied and feel unfilfilled in that area. 10 means you are extremely satisfied with that area and feel very fulfilled.

Color the number of spaces on the wheel that match your ranking. You will see very clearly the category in your life that can use improvement and the ones that feel satisfied. Have fun with this and be colorful.